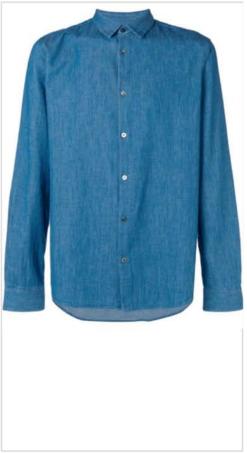

- · Cropped wide leg + high-rise waist
- Welt side pockets
- · Extra wide turn-up cuffs

- · Dressy denim shirt with micro spread collar
- · Polished abalone shell buttons
- · Mid-weight plain weave with tonal stitching