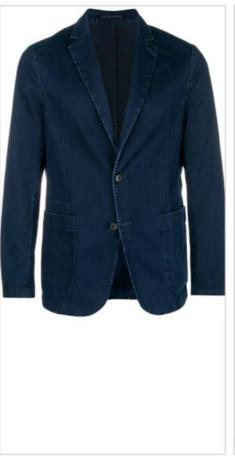

**EXCAVATOR'S JEANS** 

SIMPLE SPORTCOAT

SEPIA JEANS

**ENGINEER'S JACKET** 

- · Utilitarian jeans with heavily reinforced panels · Casual alternative to the navy sport coat
- Unexpected pocket placement & size scale
- · Wide leg with a subtle boot cut
- · Plain weave with tailored stretch
- · Overdyed and finished with a dark wash
- · Double stone-wash emphasizes rugged look
- · Abstract marks resemble cave paintings
- · Pronounced fading and whiskering
- · New take on the traditional chore coat
- Large-scale utility pockets with rivets
- · Heavyweight non-stretch plain weave