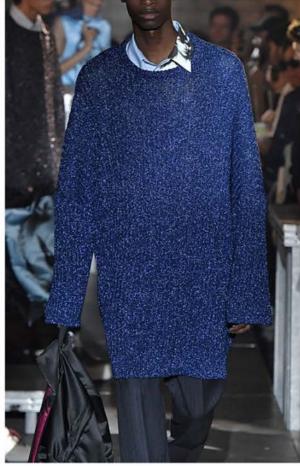

- · Classic crewneck sweater in shiny Lurex blends
- · Stretched fit is easily layered under jackets
- · Alternative underpinning for suits and sport coats

TRACK SHIRT

**PUDDLE PANT** 

SPLICED SWEATSHIRT