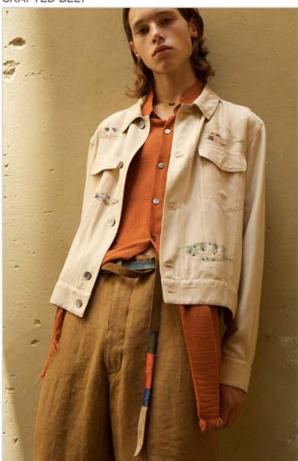

#### CRAFTED BELT

- · Thin, extra-long and often double-wrapped
- · Leather is unfinished, with raw, natural edges

#### SOFT-HUED SUNNIES

- · Sunglasses have a soft-hued tint for a relaxed vibe
- · Sun-faded fabrics or thread may be wrapped around the belt · Minimal feel is accomplished with light, or non-existent
  - · Lenses may be square or round shaped