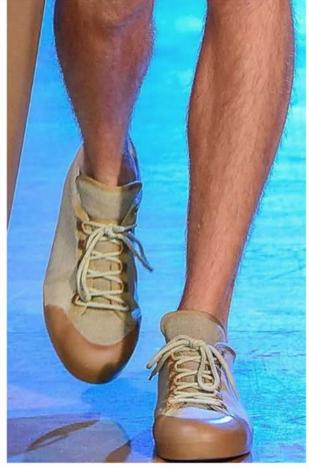

# **ESPADRILLE**

LEATHER SANDALS

SLIM HIGH TOP

- · Thin hand-crafted jute sole
- Simple pieced construction in supple fabrications
- · Monochromatic medallion appliques

- Thin leather criss-crossed straps
- · Sole is minimal and often leather as well
- May have velcro ankle straps or molded footbeds
- · Slim high tops with rubberized and weatherproof uppers
- · Rubber soles extend to the uppers
- · Often in weatherproof canvas and washed out tones