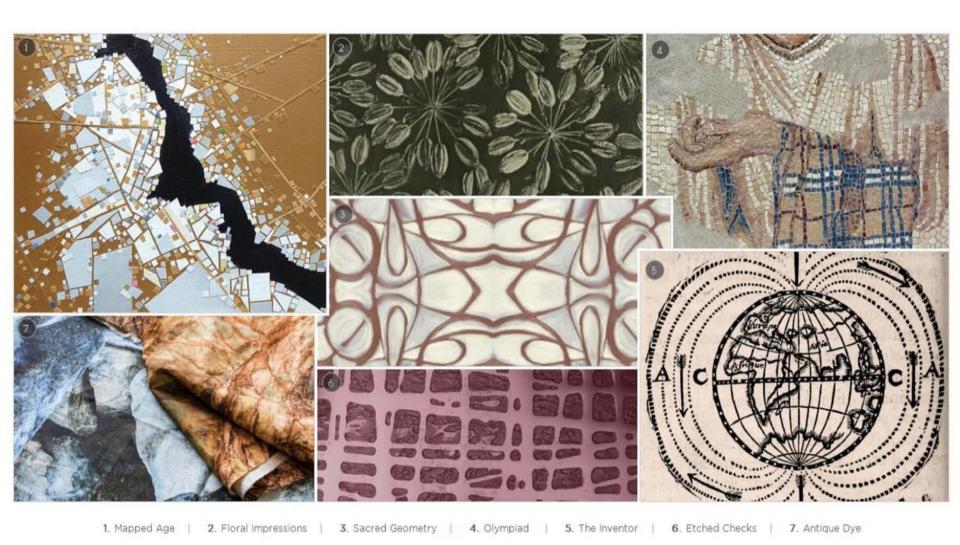

**OPERANDI** | MOOD

**OPERANDI** | COLOR

**GLOBAL PARKA** 

- Super lightweight cotton blends
- Unexpected pocket placement & size scale
- · Year round silhouettes are key

- · Suiting separates with little to no embellishment
- · Smart surfaces with tailored stretch
- · Consider convertible silhouettes to fit the occasion