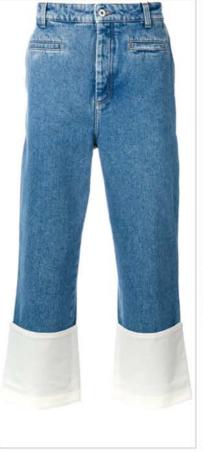

- · Cropped wide leg + high-rise waist
- Welt side pockets
- · Extra wide turn-up cuffs

- · Dressy denim shirt with micro spread collar
- · Polished abalone shell buttons
- · Mid-weight plain weave with tonal stitching