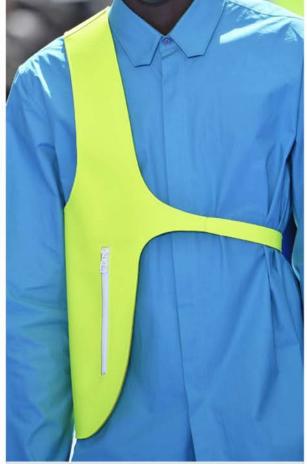

**BODEGA BAG** 

BELT BAG

**BODY-HARNESS BAG** 

- · Soft and unstructured bodega-style silhouette
- Supple painted leather for a luxurious feel
- · May have leather patches or inner pouches

- · Can be worn as a belt or across the chest
- · Multiple zippered pockets for accessibility
- · Extra hooks, key chains, or other utility elements
- · Flat, harness-like silhouette, worn strapped around the chest
- · Saddle-like pocket under the arm is slim, minimal, and sporty
- · Lack of hardware or trim. Newness is in the shape and color