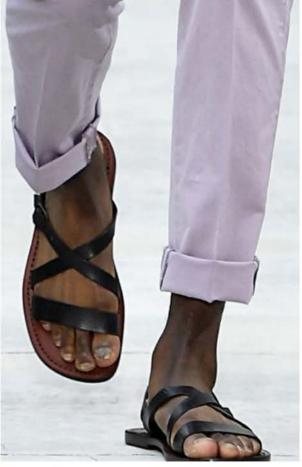

# **ESPADRILLE**

LEATHER SANDALS

SLIM HIGH TOP

- · Thin hand-crafted jute sole
- Simple pieced construction in supple fabrications
- · Monochromatic medallion appliques

- Thin leather criss-crossed straps
- · Sole is minimal and often leather as well
- May have velcro ankle straps or molded footbeds
- · Slim high tops with rubberized and weatherproof uppers
- · Rubber soles extend to the uppers
- · Often in weatherproof canvas and washed out tones