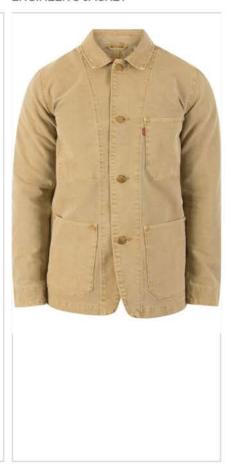

**EXCAVATOR'S JEANS** 

SIMPLE SPORTCOAT

SEPIA JEANS

**ENGINEER'S JACKET** 

- · Utilitarian jeans with heavily reinforced panels · Casual alternative to the navy sport coat
- Unexpected pocket placement & size scale
- · Wide leg with a subtle boot cut
- · Plain weave with tailored stretch
- · Overdyed and finished with a dark wash
- · Double stone-wash emphasizes rugged look
- · Abstract marks resemble cave paintings
- · Pronounced fading and whiskering
- · New take on the traditional chore coat
- Large-scale utility pockets with rivets
- · Heavyweight non-stretch plain weave