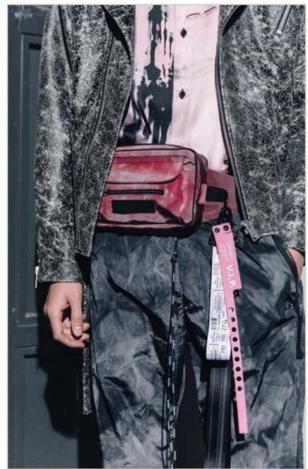

**BODEGA BAG** 

BELT BAG

**BODY-HARNESS BAG** 

- · Soft and unstructured bodega-style silhouette
- Supple painted leather for a luxurious feel
- · May have leather patches or inner pouches

- · Can be worn as a belt or across the chest
- · Multiple zippered pockets for accessibility
- · Extra hooks, key chains, or other utility elements
- · Flat, harness-like silhouette, worn strapped around the chest
- · Saddle-like pocket under the arm is slim, minimal, and sporty
- · Lack of hardware or trim. Newness is in the shape and color