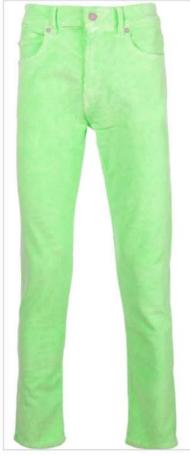

TIE-DYED TRUCKER

**NEON JEANS** 

- · Washed-out denim with layered sleeves
- Double front patch pockets
- · Lightweight plain weave with tonal stitching
- · Dark wash with bleach splotches
- Shoelace drawstring
- · Mid-rise that cuts off blow knees
- · Dispersed bleaching as an alternative tie-dye
- · Standard trucker with added welt pockets
- · Brushed flat tack buttons