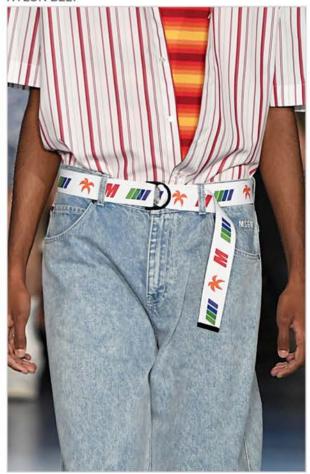

COLORED SUNGLASSES

**NYLON BELT** 

**NECK WALLET** 

- · High-Shine metal frames in angular or rectangular shapes
- Brightly colored lenses, also often with an ombre effect
- · Frames may be curved and with sporty plastic temples
- · Durable Nylon webbing with bright graphics
- · May have added loops or clips for key rings
- . D-ring or round double-ring belt buckles for ease
- · Can be worn around the neck or wrapped around the wrist
- · Durable and weatherproof faux leathers or sturdy Nylon
- · Lobster hooks and Velcro closures