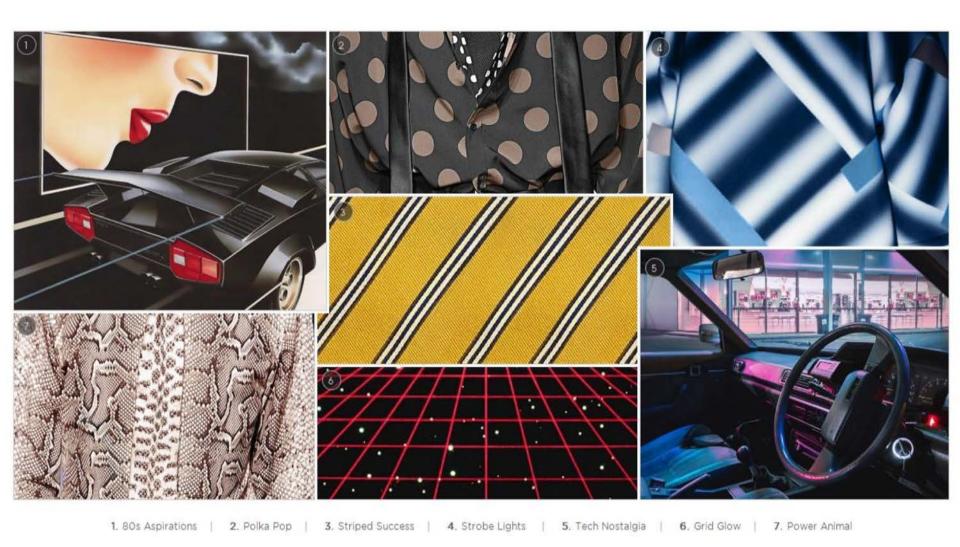

01 BOS REVIVAL

In pop culture we are seeing a dramatic influx of tv shows and movies set in the 80s.

02 UNFILTERED & AUTHENTIC

There is a growing desire for unfiltered and authentic experiences.

03 RETURN TO DECADENCE

Decadent design inspired by the excess of the 80s is a fresh contrast to the paired-down design as of late.

04 "SCI-NO FI"

We are in an era of "Sci-No Fi" where technological advancements fuse with retro aesthetics.