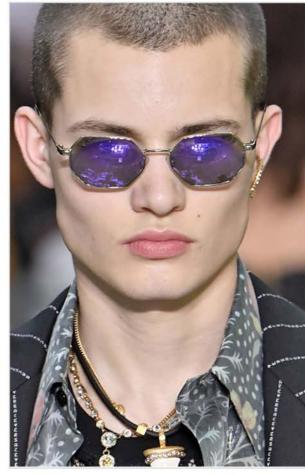

COLORED SUNGLASSES

**NYLON BELT** 

**NECK WALLET** 

- · High-Shine metal frames in angular or rectangular shapes
- Brightly colored lenses, also often with an ombre effect
- · Frames may be curved and with sporty plastic temples
- · Durable Nylon webbing with bright graphics
- · May have added loops or clips for key rings
- . D-ring or round double-ring belt buckles for ease
- · Can be worn around the neck or wrapped around the wrist
- · Durable and weatherproof faux leathers or sturdy Nylon
- · Lobster hooks and Velcro closures