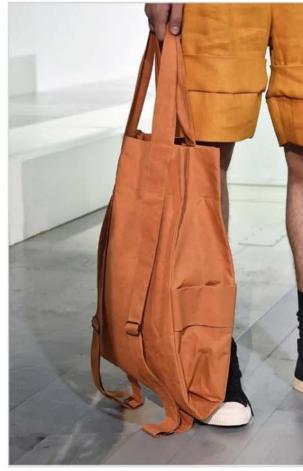

#### PAPER TOTE

· Canvas fabric with a crinkled, paper look

Can be worn as a backpack or a top-hadle tote

· Soft construction is fully foldable and packable

RESEARCH PACK

- Convertible backpack opens as a tall duffle
- · Extra interior and exterior padded compartments
- · Durable waxed cotton, and magnetic closures