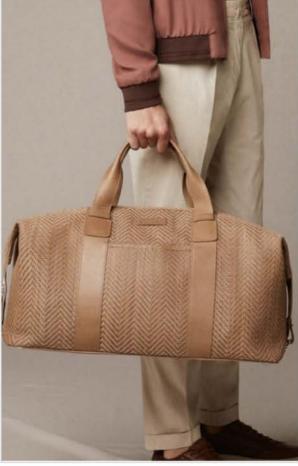

SHOPPER BAG

WEEKENDER

CROSS-BODY BAG

- · Flat and minimal silhouette in structured leather
- · Outer pouch pocket that blends into silhouette
- · May have inner drawstring pouch

- · All-over woven straw in a chevron pattern
- · Classic structured duffle-weekender silhouette
- · Luxe supple leather and discreet outer pockets