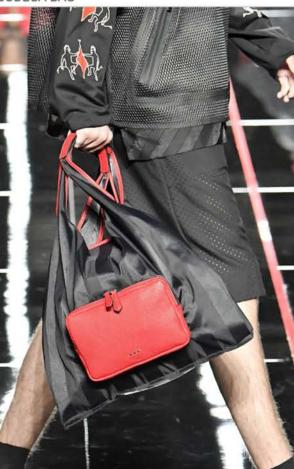

CROSS-BODY BAG

**BODEGA BAG** 

WEEKENDER

- · Flat silhouette and worn high on the body
- · Zip-around and envelope construction for extra security
- · Exotic skins for newness, and guitar-style straps
- · Soft, bodega-style silhouette
- Pop-out patch pocket for quick access of essentials
- · Lightweight, packable Nylon and leather trim