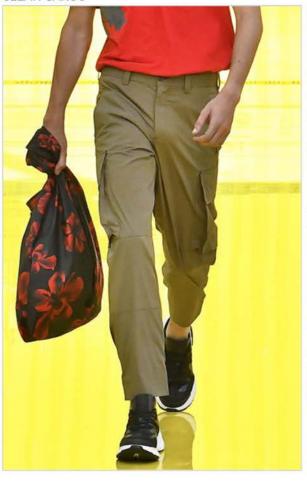

**EXCAVATOR'S JEANS** 

SIMPLE SPORTCOAT

SEPIA JEANS

**ENGINEER'S JACKET** 

- · Utilitarian jeans with heavily reinforced panels · Casual alternative to the navy sport coat
- Unexpected pocket placement & size scale
- · Wide leg with a subtle boot cut
- · Plain weave with tailored stretch
- · Overdyed and finished with a dark wash
- · Double stone-wash emphasizes rugged look
- · Abstract marks resemble cave paintings
- · Pronounced fading and whiskering
- · New take on the traditional chore coat
- Large-scale utility pockets with rivets
- · Heavyweight non-stretch plain weave