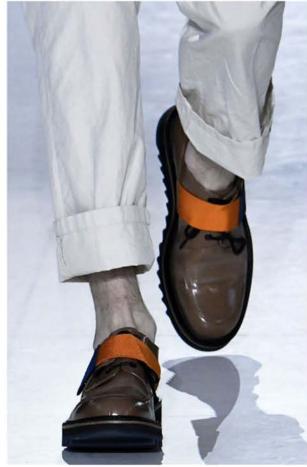

- · Acid washed with tonal variations
- · Asymmetrical fold-over waistband
- Straight led with a slight boot cut ankle

DRESS LOAFER

SNEAKER BOOT

- CHELSEA BOOT

- · Classic dress loafer in structured leather
- Metal band for added sleekness
- · Pointed apron-toe construction