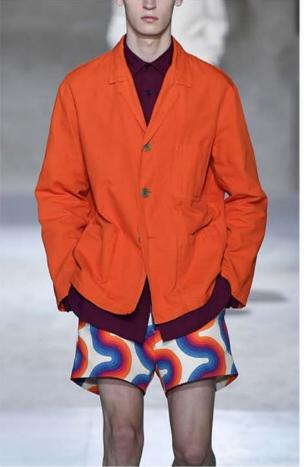

## RAINBOW WINDBREAKER

**VACATION SUIT** 

TIE DYE SWEATER

- · The return of the color-blocked windbreaker
- Super simple silhouette bare of trim except colorful stripes
- · Consider nylon-cotton blend for a less rumpled look
- · Mismatched suiting seperates with "swim trunk" bottoms
- · Blazer is completely unlined and comes in generous fit
- · The bolder the colorways, the better