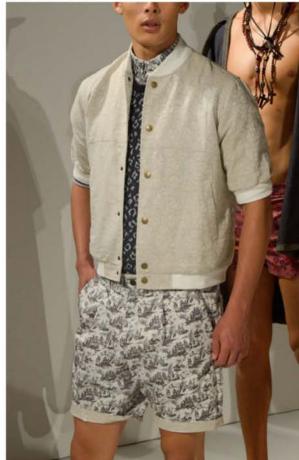

# LINEN BOMBER

Rumpled, raw linen surface

- · Consider short-sleeve silhouette for something new
- Chambray lining and shell buttons

- · Cotton-linen blend suiting with natural stretch
- · Allover checks and plaids in bleached-out hues
- · "Butterfly" half lining keeps it casual