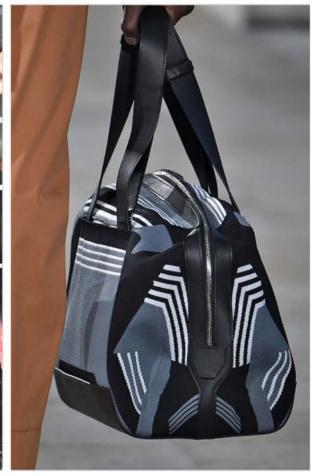

SHOPPER BAG

WEEKENDER

CROSS-BODY BAG

- · Flat and minimal silhouette in structured leather
- · Outer pouch pocket that blends into silhouette
- · May have inner drawstring pouch

- · All-over woven straw in a chevron pattern
- · Classic structured duffle-weekender silhouette
- · Luxe supple leather and discreet outer pockets