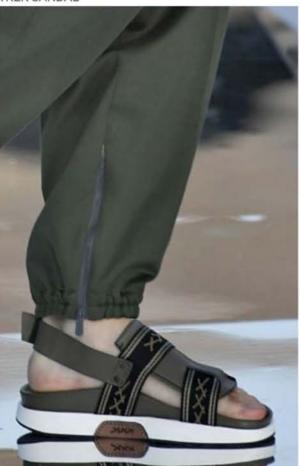

SPORT DERBY

TREK SANDAL

CRAFTED LOW-TOP

- · Shark-tooth sneaker sole
- · Sporty Nylon strapping in pop hues
- · Classic apron-toe construction

- · Thick, molded footbeds for added comfort
- · Rubberized materials are soft and weather-proof
- · Extra straps for a truly supportive athletic shoe
- · Unfinished edges for a hand-crafted feel
- · Sturdy canvas and gum rubber soles
- · Rope laces for a utility and rugged look