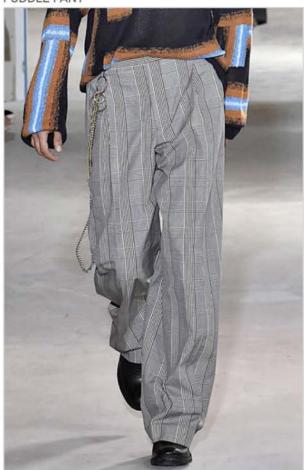

- · Classic crewneck sweater in shiny Lurex blends
- · Stretched fit is easily layered under jackets
- · Alternative underpinning for suits and sport coats

TRACK SHIRT

**PUDDLE PANT** 

SPLICED SWEATSHIRT

- · The shirt-jacket evolves with sportier influences
- · Satin-poly surface keeps it casual and young
- · Hybrid of chore jacket and pajama shirt

- · Super baggy dress pant in classic menswear patterns
- · Consider pleats and paper bag waist for younger market
- · Off-center, asymmetric waist details