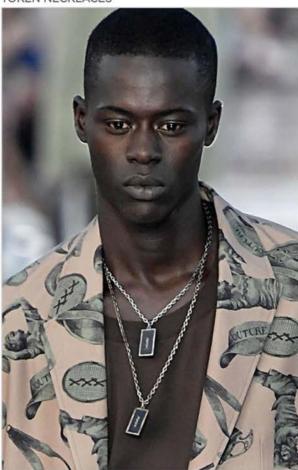

#### SEMI-ROUND READERS

- · Semi-round frames have a flat top for added interest
- · Acetate frames in translucent earth tones
- · Lenses may be slightly tinted, or transition in the sun

TOKEN NECKLACES

- · Worn layered together, for a collector feel
- · May be glass slides with artifacts or specimens
- · Ancient coins or relics

FITTED CAP

- · Structured canvas, pieced to fit like a beanie
- · Worn short on head, with folded edges
- · May have short brims and adjustable straps