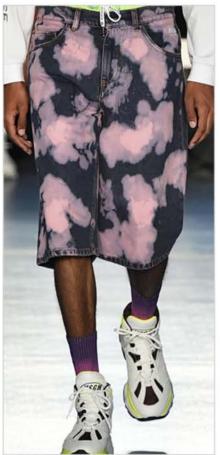

TIE-DYED TRUCKER

**NEON JEANS** 

- · Washed-out denim with layered sleeves
- Double front patch pockets
- · Lightweight plain weave with tonal stitching
- · Dark wash with bleach splotches
- Shoelace drawstring
- · Mid-rise that cuts off blow knees
- · Dispersed bleaching as an alternative tie-dye
- · Standard trucker with added welt pockets
- · Brushed flat tack buttons

- Acid washed and overdyed
- · Best worn with neutrals
- · Tonal stitching throughout

SLIP-ON SNEAKER

**ACTIVE SANDAL** 

SNEAKER BOOT

- · Interesting material and pattern blocking
- Classic skater-style, slip-on shape
- · May have exaggerated elastic gores or strapping
- · Shark tooth soles with pop-colored trim
- · Velcro straps have contrasting suede tabs for added detail
- · May have ankle straps or molded footbeds for extra support
- · Classic runner soles with extra traction
- · Neoprene sock-like upper provides comfort and durability
- · Stretchy mesh-knits for a snug and supportive fit