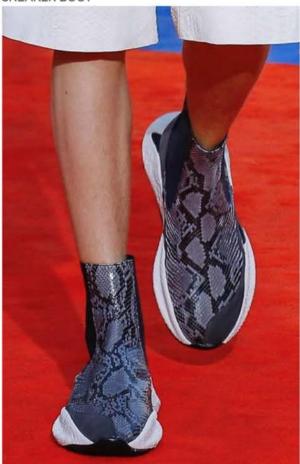

- · Streamlined boots with exaggerated sneaker soles
- · Snakeskin is a great bold material option
- · Slip on styles are knitted or have elastic gores

- Chiseled and square toe, and extended welts
- · Lines and angles are bold, sharp, and geometric
- · The chelsea gore may feature a pop color