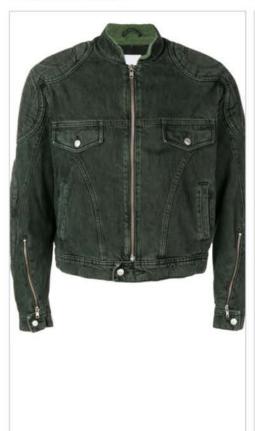

- · Trucker / moto jacket hybrid
- Overdyed then finished with an acid wash
- · Reinforced padding with tonal stitching
- · Double reverse pleats emphasize relaxed fit
- · Displaced patch pocket at the ankle
- · Extra light wash for a vintage appeal
- Dispersed bleaching as an alternative tie-dye
- Standard trucker jacket with added welt pockets
- · Brushed flat tack buttons