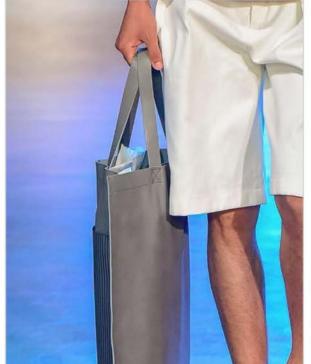

#### PAPER TOTE

· Canvas fabric with a crinkled, paper look

Can be worn as a backpack or a top-hadle tote

· Soft construction is fully foldable and packable

RESEARCH PACK

- Convertible backpack opens as a tall duffle
- · Extra interior and exterior padded compartments
- · Durable waxed cotton, and magnetic closures