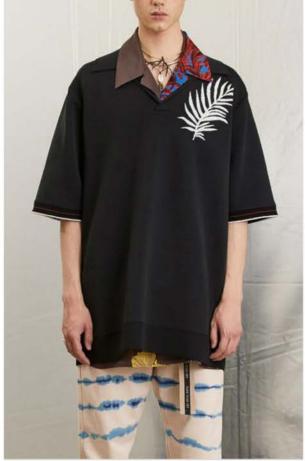

- · Oversized fine gauge polo layered over wovens
- · Nature-inspired motifs and embroidery
- · Johnny collar or v-neck option for directional styling

FISHERMAN'S JEANS

TAILORED TRUCKER JACKET

WADING JEANS