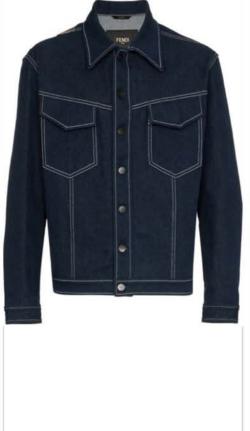

**EXCAVATOR'S JEANS** 

SIMPLE SPORTCOAT

SEPIA JEANS

**ENGINEER'S JACKET** 

- · Utilitarian jeans with heavily reinforced panels · Casual alternative to the navy sport coat
- Unexpected pocket placement & size scale
- · Wide leg with a subtle boot cut
- · Plain weave with tailored stretch
- · Overdyed and finished with a dark wash
- · Double stone-wash emphasizes rugged look
- · Abstract marks resemble cave paintings
- · Pronounced fading and whiskering
- · New take on the traditional chore coat
- Large-scale utility pockets with rivets
- · Heavyweight non-stretch plain weave