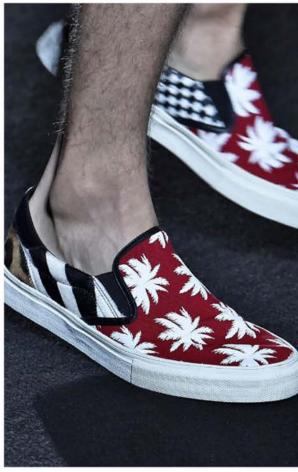

SPORT DERBY

TREK SANDAL

CRAFTED LOW-TOP

- · Shark-tooth sneaker sole
- · Sporty Nylon strapping in pop hues
- · Classic apron-toe construction

- · Thick, molded footbeds for added comfort
- · Rubberized materials are soft and weather-proof
- · Extra straps for a truly supportive athletic shoe
- · Unfinished edges for a hand-crafted feel
- · Sturdy canvas and gum rubber soles
- · Rope laces for a utility and rugged look