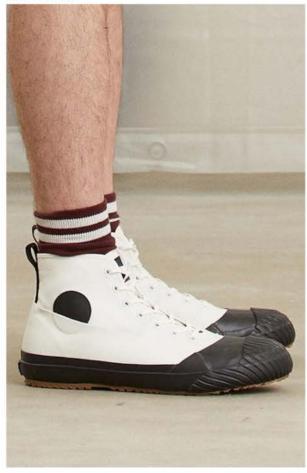

# **ESPADRILLE**

LEATHER SANDALS

SLIM HIGH TOP

- · Thin hand-crafted jute sole
- Simple pieced construction in supple fabrications
- · Monochromatic medallion appliques

- Thin leather criss-crossed straps
- · Sole is minimal and often leather as well
- May have velcro ankle straps or molded footbeds
- · Slim high tops with rubberized and weatherproof uppers
- · Rubber soles extend to the uppers
- · Often in weatherproof canvas and washed out tones