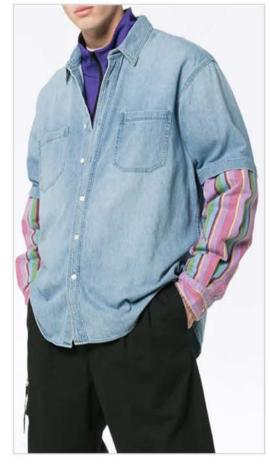

TIE-DYED TRUCKER

**NEON JEANS** 

- · Washed-out denim with layered sleeves
- Double front patch pockets
- · Lightweight plain weave with tonal stitching
- · Dark wash with bleach splotches
- Shoelace drawstring
- · Mid-rise that cuts off blow knees
- · Dispersed bleaching as an alternative tie-dye
- · Standard trucker with added welt pockets
- · Brushed flat tack buttons