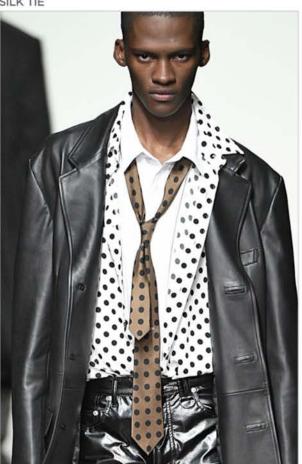

- · Retro bowling style shape, in soft materials
- · Performance knits provide a sporty look
- · Accents of chaotic bold stripes for an 80s vibe

**BUCKET HAT** 

SILK TIE

**OVERSIZED READERS** 

- · Classic and go-to bucket hat shape is key
- · Found in luxe silks or silky-nylons, or even vinyl
- · Most often monochromatic, with logos or 80s patterns
- · Ties are wide and in traditional woven silks
- · Classic shape and worn with casual attire
- · Pop prints and graphics for added excitement