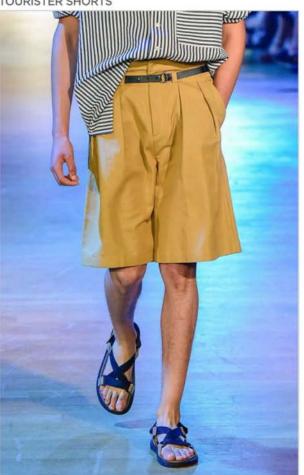

- · Cropped wide leg + high-rise waist
- Welt side pockets
- · Extra wide turn-up cuffs

- · Dressy denim shirt with micro spread collar
- · Polished abalone shell buttons
- · Mid-weight plain weave with tonal stitching