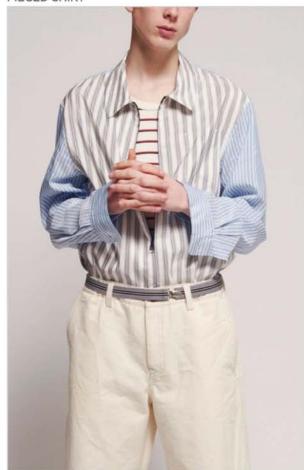

## PIECED SHIRT

- Pieced construction takes on a softer look
- Delicate, light colored yarn-dyed stripes
- · Curved hems can be styled untucked and casual

- · Pleats and creases are front and center
- · Exaggerated, oversized silhouette is key
- · Paper bag waist re-emerges for younger consumer