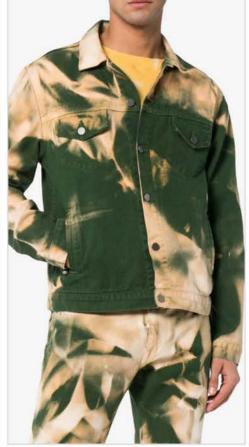

TIE-DYED TRUCKER

**NEON JEANS** 

- · Washed-out denim with layered sleeves
- Double front patch pockets
- · Lightweight plain weave with tonal stitching
- · Dark wash with bleach splotches
- Shoelace drawstring
- · Mid-rise that cuts off blow knees
- · Dispersed bleaching as an alternative tie-dye
- · Standard trucker with added welt pockets
- · Brushed flat tack buttons