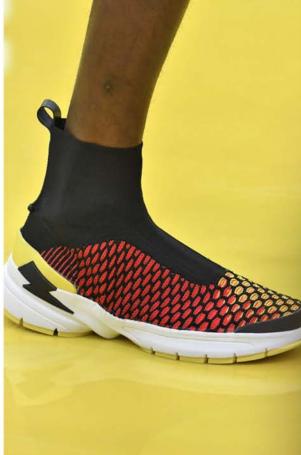

- Acid washed and overdyed
- · Best worn with neutrals
- · Tonal stitching throughout

SLIP-ON SNEAKER

**ACTIVE SANDAL** 

SNEAKER BOOT

- · Interesting material and pattern blocking
- Classic skater-style, slip-on shape
- · May have exaggerated elastic gores or strapping
- · Shark tooth soles with pop-colored trim
- · Velcro straps have contrasting suede tabs for added detail
- · May have ankle straps or molded footbeds for extra support
- · Classic runner soles with extra traction
- · Neoprene sock-like upper provides comfort and durability
- · Stretchy mesh-knits for a snug and supportive fit