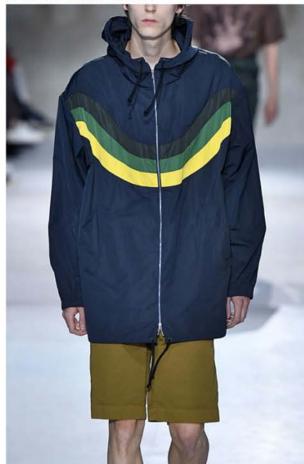

## RAINBOW WINDBREAKER

**VACATION SUIT** 

TIE DYE SWEATER

- · The return of the color-blocked windbreaker
- Super simple silhouette bare of trim except colorful stripes
- · Consider nylon-cotton blend for a less rumpled look
- · Mismatched suiting seperates with "swim trunk" bottoms
- · Blazer is completely unlined and comes in generous fit
- · The bolder the colorways, the better