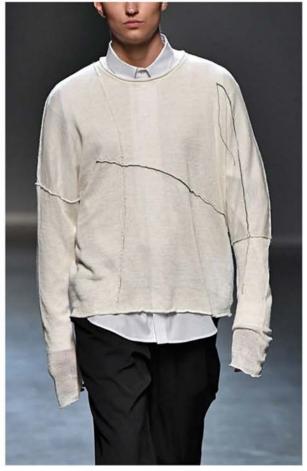

- · Classic crewneck silhouette with openwork texture
- Slightly oversized works for warmer months
- · Colorways should be soft neutrals or pastels