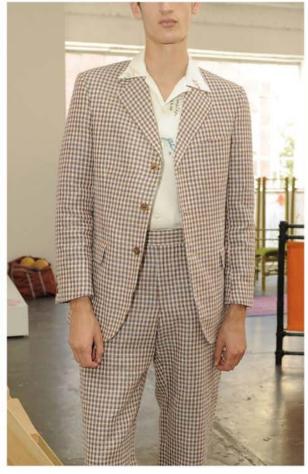

# LINEN BOMBER

Rumpled, raw linen surface

- · Consider short-sleeve silhouette for something new
- Chambray lining and shell buttons

- · Cotton-linen blend suiting with natural stretch
- · Allover checks and plaids in bleached-out hues
- · "Butterfly" half lining keeps it casual