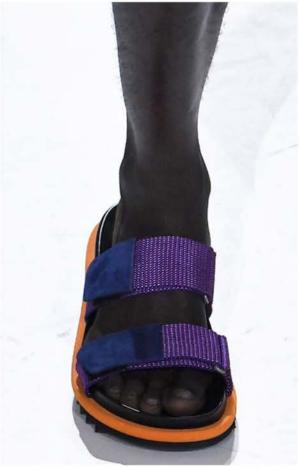

SPORT DERBY

TREK SANDAL

CRAFTED LOW-TOP

- · Shark-tooth sneaker sole
- · Sporty Nylon strapping in pop hues
- · Classic apron-toe construction

- · Thick, molded footbeds for added comfort
- · Rubberized materials are soft and weather-proof
- · Extra straps for a truly supportive athletic shoe
- · Unfinished edges for a hand-crafted feel
- · Sturdy canvas and gum rubber soles
- · Rope laces for a utility and rugged look