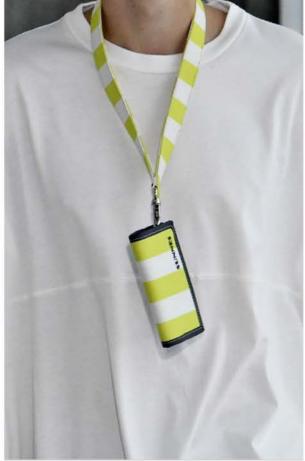

COLORED SUNGLASSES

**NYLON BELT** 

**NECK WALLET** 

- · High-Shine metal frames in angular or rectangular shapes
- Brightly colored lenses, also often with an ombre effect
- · Frames may be curved and with sporty plastic temples
- · Durable Nylon webbing with bright graphics
- · May have added loops or clips for key rings
- . D-ring or round double-ring belt buckles for ease
- · Can be worn around the neck or wrapped around the wrist
- · Durable and weatherproof faux leathers or sturdy Nylon
- · Lobster hooks and Velcro closures