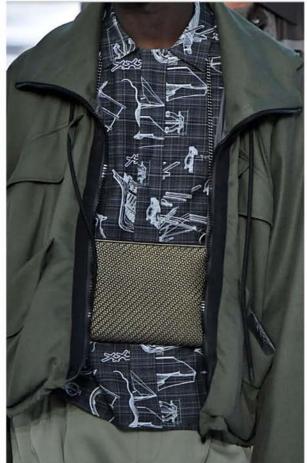

**BODEGA BAG** 

BELT BAG

**BODY-HARNESS BAG** 

- · Soft and unstructured bodega-style silhouette
- Supple painted leather for a luxurious feel
- · May have leather patches or inner pouches

- · Can be worn as a belt or across the chest
- · Multiple zippered pockets for accessibility
- · Extra hooks, key chains, or other utility elements
- · Flat, harness-like silhouette, worn strapped around the chest
- · Saddle-like pocket under the arm is slim, minimal, and sporty
- · Lack of hardware or trim. Newness is in the shape and color