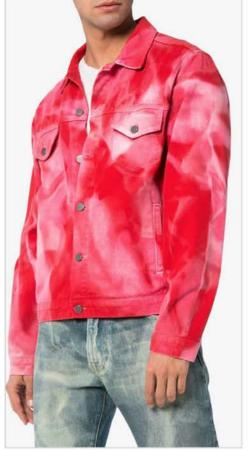

- · Stretched, distressed shapes are key
- · Tie dye effects in splashy, watery dips
- · Raw hems or exposed, contrasting stitching