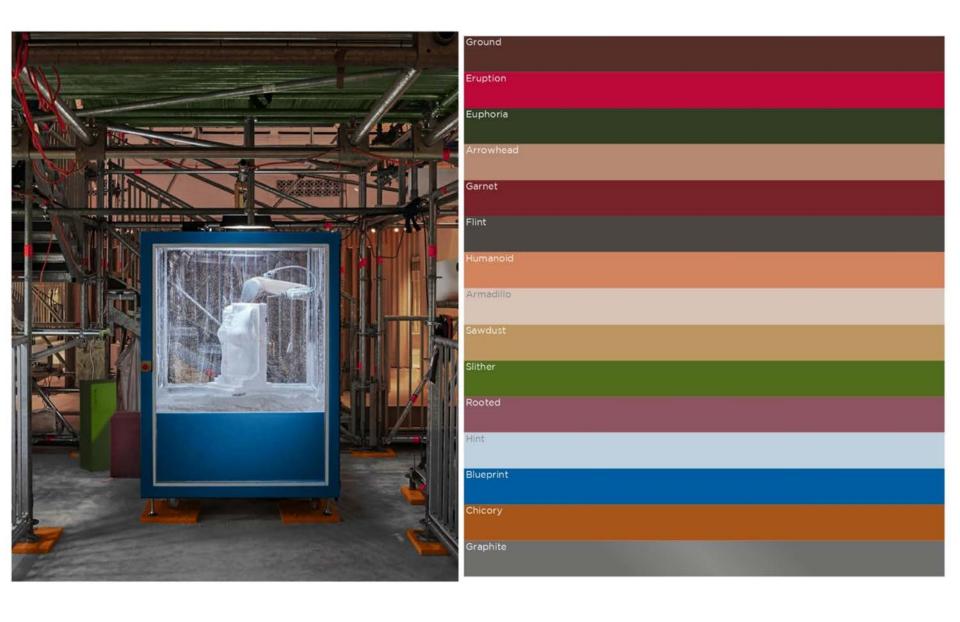

**OPERANDI** | MOOD

**OPERANDI** | COLOR

**GLOBAL PARKA** 

- Super lightweight cotton blends
- Unexpected pocket placement & size scale
- · Year round silhouettes are key

- · Suiting separates with little to no embellishment
- · Smart surfaces with tailored stretch
- · Consider convertible silhouettes to fit the occasion