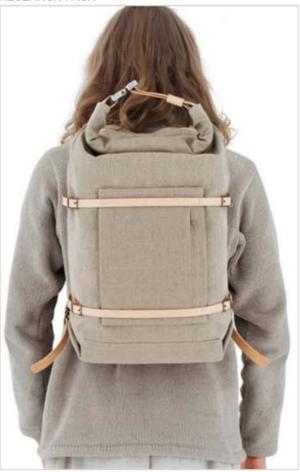

#### PAPER TOTE

· Canvas fabric with a crinkled, paper look

Can be worn as a backpack or a top-hadle tote

· Soft construction is fully foldable and packable

RESEARCH PACK

- Convertible backpack opens as a tall duffle
- · Extra interior and exterior padded compartments
- · Durable waxed cotton, and magnetic closures