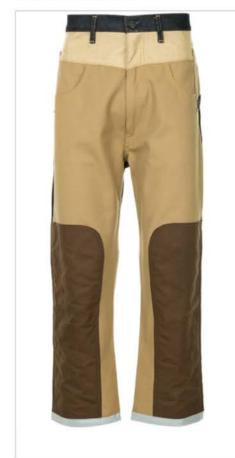

**EXCAVATOR'S JEANS** 

SIMPLE SPORTCOAT

SEPIA JEANS

**ENGINEER'S JACKET** 

- · Utilitarian jeans with heavily reinforced panels · Casual alternative to the navy sport coat
- Unexpected pocket placement & size scale
- · Wide leg with a subtle boot cut
- · Plain weave with tailored stretch
- · Overdyed and finished with a dark wash
- · Double stone-wash emphasizes rugged look
- · Abstract marks resemble cave paintings
- · Pronounced fading and whiskering
- · New take on the traditional chore coat
- Large-scale utility pockets with rivets
- · Heavyweight non-stretch plain weave