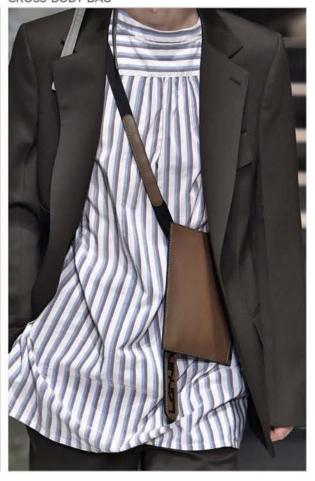

CROSS-BODY BAG

**BODEGA BAG** 

WEEKENDER

- · Flat silhouette and worn high on the body
- · Zip-around and envelope construction for extra security
- · Exotic skins for newness, and guitar-style straps
- · Soft, bodega-style silhouette
- Pop-out patch pocket for quick access of essentials
- · Lightweight, packable Nylon and leather trim