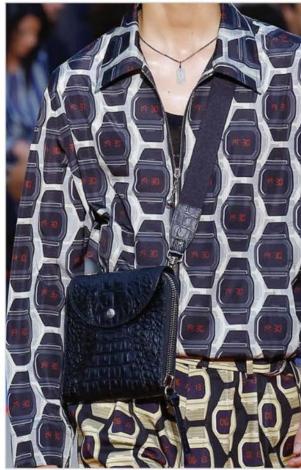

- · Woven in a sturdy, thick twill
- · Detachable chain strap allows for a multi-purpose use
- · Worn in front of the chest instead of across the body