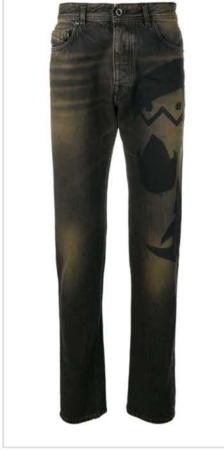

**EXCAVATOR'S JEANS** 

SIMPLE SPORTCOAT

SEPIA JEANS

**ENGINEER'S JACKET** 

- · Utilitarian jeans with heavily reinforced panels · Casual alternative to the navy sport coat
- Unexpected pocket placement & size scale
- · Wide leg with a subtle boot cut
- · Plain weave with tailored stretch
- · Overdyed and finished with a dark wash
- · Double stone-wash emphasizes rugged look
- · Abstract marks resemble cave paintings
- · Pronounced fading and whiskering
- · New take on the traditional chore coat
- Large-scale utility pockets with rivets
- · Heavyweight non-stretch plain weave