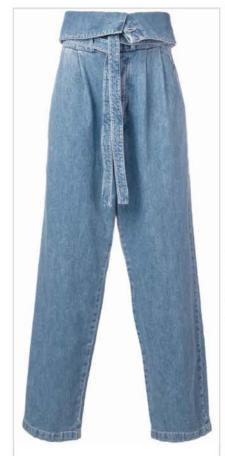

**EXCAVATOR'S JEANS** 

SIMPLE SPORTCOAT

SEPIA JEANS

**ENGINEER'S JACKET** 

- · Utilitarian jeans with heavily reinforced panels · Casual alternative to the navy sport coat
- Unexpected pocket placement & size scale
- · Wide leg with a subtle boot cut
- · Plain weave with tailored stretch
- · Overdyed and finished with a dark wash
- · Double stone-wash emphasizes rugged look
- · Abstract marks resemble cave paintings
- · Pronounced fading and whiskering
- · New take on the traditional chore coat
- Large-scale utility pockets with rivets
- · Heavyweight non-stretch plain weave