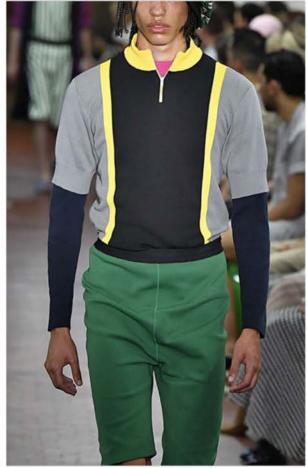

#### DOWNTOWN TRENCH

- · Classic cotton gabardine with iridescent finish
- Elongated and relaxed shape is key
- · Consider convertible silhouette for bomber style

- · Boldly-colored plaids in unexpected hues
- · Design the modern version of the power suit
- · Higher button stance and higher waist re-emerges

- · Classic crewneck sweater in shiny Lurex blends
- · Stretched fit is easily layered under jackets
- · Alternative underpinning for suits and sport coats

TRACK SHIRT

**PUDDLE PANT** 

SPLICED SWEATSHIRT