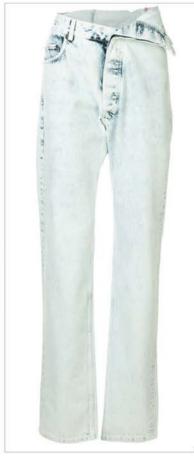

**EXCAVATOR'S JEANS** 

SIMPLE SPORTCOAT

SEPIA JEANS

**ENGINEER'S JACKET** 

- · Utilitarian jeans with heavily reinforced panels · Casual alternative to the navy sport coat
- Unexpected pocket placement & size scale
- · Wide leg with a subtle boot cut
- · Plain weave with tailored stretch
- · Overdyed and finished with a dark wash
- · Double stone-wash emphasizes rugged look
- · Abstract marks resemble cave paintings
- · Pronounced fading and whiskering
- · New take on the traditional chore coat
- Large-scale utility pockets with rivets
- · Heavyweight non-stretch plain weave