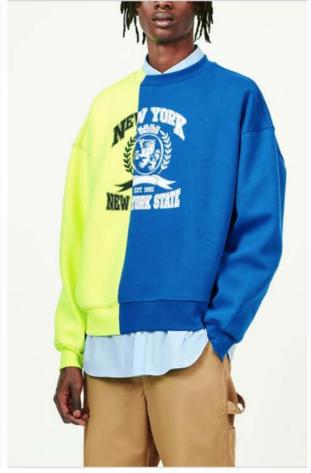

- · Half-and-half graphics in bright colorways
- · Works for any sweatshirt silhouette
- · Dropped raglan sleeves and thick ribbed waist

**DENIM MOTO JACKET** 

PLEATED JEANS

BLEACHED TRUCKER

ACID WASHED JEANS