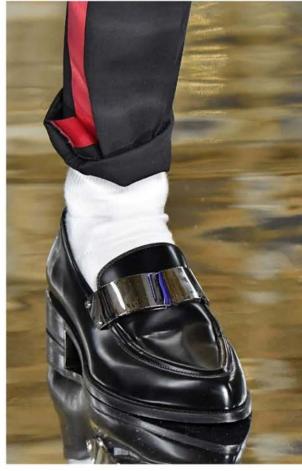

- · Acid washed with tonal variations
- · Asymmetrical fold-over waistband
- Straight led with a slight boot cut ankle

DRESS LOAFER

SNEAKER BOOT

- CHELSEA BOOT

- · Classic dress loafer in structured leather
- Metal band for added sleekness
- · Pointed apron-toe construction