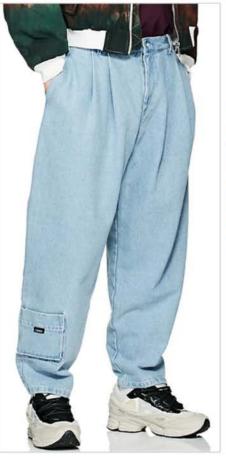

- · The shirt-jacket evolves with sportier influences
- · Satin-poly surface keeps it casual and young
- · Hybrid of chore jacket and pajama shirt

- · Super baggy dress pant in classic menswear patterns
- · Consider pleats and paper bag waist for younger market
- · Off-center, asymmetric waist details