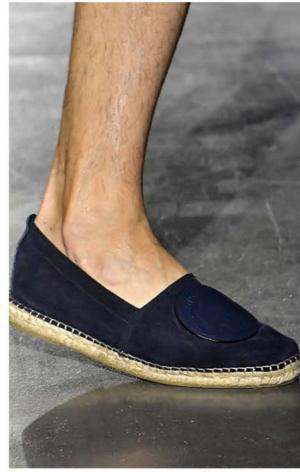

# **ESPADRILLE**

LEATHER SANDALS

SLIM HIGH TOP

- · Thin hand-crafted jute sole
- Simple pieced construction in supple fabrications
- · Monochromatic medallion appliques

- Thin leather criss-crossed straps
- · Sole is minimal and often leather as well
- May have velcro ankle straps or molded footbeds
- · Slim high tops with rubberized and weatherproof uppers
- · Rubber soles extend to the uppers
- · Often in weatherproof canvas and washed out tones